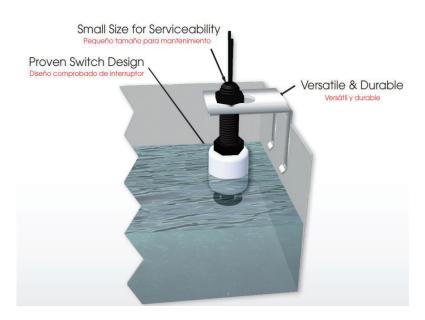

#### **Purpose**

DiversiTech Flood Prevention Switches are simple to install, easy to service, and extremely reliable. After clipping the CS-3 to the drain pan wall, the activation level can be easily adjusted by moving the nuts on the threaded shaft.

#### **Features**

- Small size for serviceability
- Constructed of materials that will not rust or stick
- Switch operates smoothly every time
- Comes with 6 feet of wire for easy installation