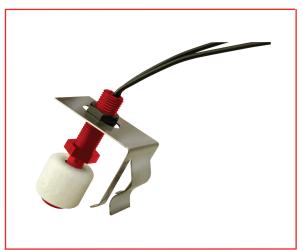

#### **Product**

Pan Switch

#### **Purpose**

DiversiTech Flood Prevention Switches are simple to install, easy to service, and extremely reliable. After clipping the CS-3 to the drain pan wall, the activation level can be easily adjusted by moving the nuts on the threaded shaft.

#### **Features**

- Small size for serviceability
- Constructed of materials that will not rust or stick
- Switch operates smoothly every time
- Comes with 6 feet of wire for easy installation